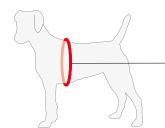

## Sizes

| Chest size in cn                    | 2XS XS S M L XL              |                              |   |   |   |                              |  |
|-------------------------------------|------------------------------|------------------------------|---|---|---|------------------------------|--|
| зхѕ                                 | 2XS                          | xs                           | s | М | L | XL                           |  |
| 26,7 <b>–</b> 30,1<br>10.51"-11.85" | 30,2 - 33,8<br>11.88"-13.30" | 33,9 - 38,2<br>13.34"-15.03" |   |   |   | 55,5 - 62,7<br>21.85"-24.68" |  |