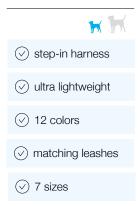

## Function & Design

#### **AIR MESH**

- · Ultra-lightweight, breathable air mesh material for maximum comfort
- About 20% lighter than the already extra-light previous model (from 33 grams)
- With cooling effect: the harness cools when immersed in water, as the stored water between the fabrics works as a heat exchanger - ideal on warm summer days

#### **3-D COMFORT FIT**

- $\cdot\,$  Significantly improved ergonomics and optimized fit due to new 3-D Comfort Fit pattern and new size scale
- · Perfected tension distribution thanks to bands sewn into the seams of the harness
- · Zig-zag seams for flexible tension distribution
- · Size adjustable with Velcro to fit the body shape
- · Lined buckle and therefore no pressure points

### Colors

Sun-Orange

Moss

Light Tan

Black

Camo

Fuchsia

Blue

## Sizes

| Chest size in cn                    | 2XS XS S M L XL              |                              |   |   |   |                              |  |
|-------------------------------------|------------------------------|------------------------------|---|---|---|------------------------------|--|
| зхѕ                                 | 2XS                          | xs                           | s | М | L | XL                           |  |
| 26,7 <b>–</b> 30,1<br>10.51"-11.85" | 30,2 - 33,8<br>11.88"-13.30" | 33,9 - 38,2<br>13.34"-15.03" |   |   |   | 55,5 - 62,7<br>21.85"-24.68" |  |