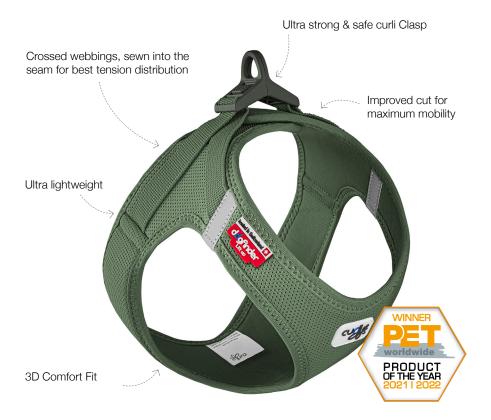

#### **AIR MESH**

- · Ultra-lightweight, breathable air mesh material for maximum comfort
- About 20% lighter than the already extra-light previous model (from 33 grams)
- With cooling effect: the harness cools when immersed in water, as the stored water between the fabrics works as a heat exchanger - ideal on warm summer days

#### curli CLASP

- · Comfortable, stress-free leashing according to a CLICK.SNAP.GO idea
- · High-strength, ultra-lightweight, color-matched POM material that easily withstands tensile loads of up to 220.46 lb

#### **3-D COMFORT FIT**

- $\cdot\,$  Significantly improved ergonomics and optimized fit due to new 3-D Comfort Fit pattern and new size scale
- · Perfected tension distribution thanks to bands sewn into the seams of the harness
- · Zig-zag seams for flexible tension distribution
- · Size adjustable with Velcro to fit the body shape
- · Lined buckle and therefore no pressure points

#### curli SAFETY

- · Reflective elements on the neck for additional safety in the dark
- · DogFinder ID to help you find your dog in case it gets lost