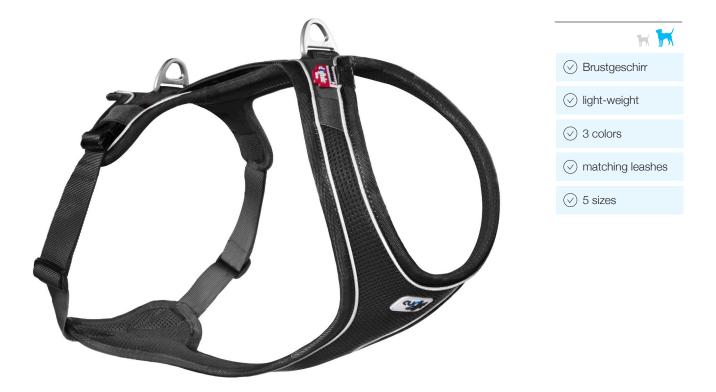

# Belka Comfort Harness

MORE FREEDOM AND COMFORT THANKS TO NEW FUNCTIONAL DESIGN

The Harness specialist from Switzerland

#### **AIR MESH**

- · Ultra-lightweight, breathable air mesh material for maximum comfort
- With cooling effect: the harness cools when immersed in water, as the stored water between the fabrics works as a heat exchanger ideal on warm summer days

#### COMFORT

- "3D Comfort Fit" for perfect adaptation to the dog's anatomy
- · Choke-free neck design to avoid injuries to nerves and trachea
- · Adjustable chest circumference for best fit
- · Spinal protection: the carabiner does not hurt the dog
- · Elastic buckle covers for more safety against unintentional opening
- · Padded buckles as a protection against rubbing
- · 2 leash fixation points, for guiding and for pulling
- Only 220 gr / 0.48 lb (Size XS), the best harness in terms of weight and function on the market
- Elastic straps for fixing luumi LED lights
- · Neoprene padded handle to hold the dog close and to help to lift it up
- Wired seams for better form stability

#### curli SAFETY

- · 360° reflective piping for extra safety in the dark
- · DogFinder ID als Hilfe, um Ihren Hund wiederzufinden, falls er verloren gehen sollte