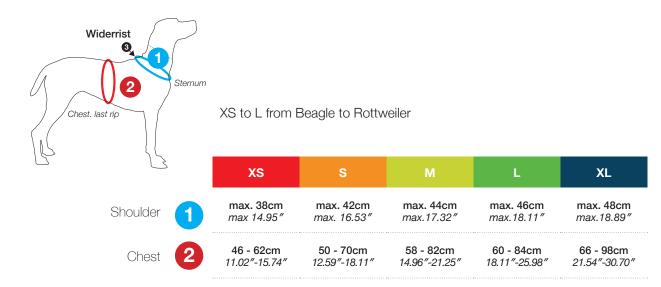

### Colors

Sizes

The DogFinder is a unique additional feature exclusive to curli products and at no additional charge! The service is free and will provide you with a valuable extrafunction to help you recover your dog in the event that it should go missing.