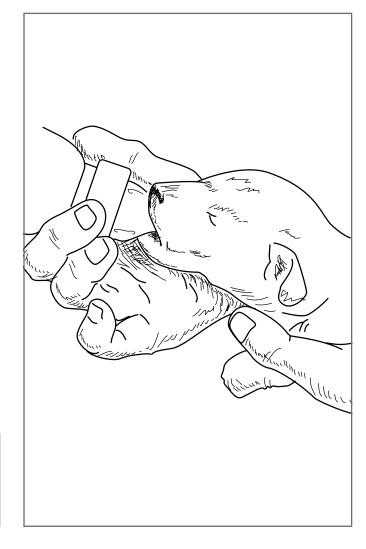

## What is it for?

to support new-born animals and provide orphaned animals with liquid and food

## **Please Note**

- Orphaned animals need to be offered a milk substitute suitable for their species as soon as possible. To raise them adequately, look for a replacement mother at the same time.
- with detailed instructions how to clean, prepare and feed the milk and how often to feed