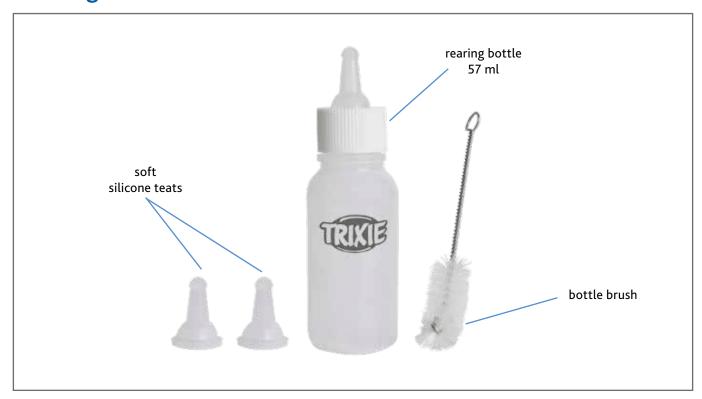

## **Suckling Bottle Set**

## **Product Information**

for small animal babies,
e.g. small puppies and kittens,
guinea pigs, rabbits

| Item no. | Size  | EAN               |
|----------|-------|-------------------|
| 4193     | 57 ml | 4  011905  041933 |