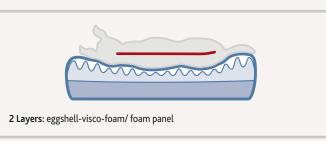

## **TRIXIE Vital Range**

The TRIXIE product range for lying mats is continuously expanded and now comes with a multitude of Vital products. Fillings of viscoelastic foam play an important role for this, along with the design and the cover materials. The Vital range offers various models that differ in composition and workmanship of the filling materials. This

means that the way to lie and the preferences of every animal can be addressed. The introduction of the new Vital sketches guide the customer through the Vital range in an easy, uncomplicated way.

3 Layers: thin polyester fleece filling/eggshell-visco-foam/foam panel