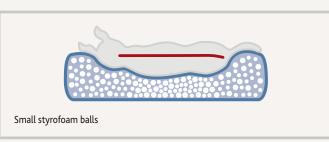

## **TRIXIE Vital Range**

The TRIXIE product range for lying mats is continuously expanded and now comes with a multitude of Vital products. Fillings of viscoelastic foam play an important role for this, along with the design and the cover materials. The Vital range offers various models that differ in composition and workmanship of the filling materials. This

means that the way to lie and the preferences of every animal can be addressed. The introduction of the new Vital sketches guide the customer through the Vital range in an easy, uncomplicated way.

3 Layers: thin polyester fleece filling/eggshell-visco-foam/foam panel