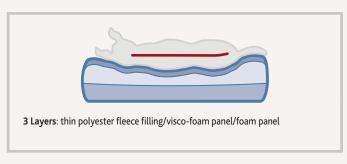

means that the way to lie and the preferences of every animal can be addressed. The introduction of the new Vital sketches guide the customer through the Vital range in an easy, uncomplicated way.

3 Layers: thin polyester fleece filling/eggshell-visco-foam/foam panel

3 Layers: thin polyester fleece filling/visco-foam panel/eggshell-foam