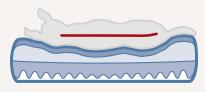

## **TRIXIE Vital Range**

The TRIXIE product range for lying mats is continuously expanded and now comes with a multitude of Vital products. Fillings of viscoelastic foam play an important role for this, along with the design and the cover materials. The Vital range offers various models that differ in composition and workmanship of the filling materials. This

means that the way to lie and the preferences of every animal can be addressed. The introduction of the new Vital sketches guide the customer through the Vital range in an easy, uncomplicated way.



















3 Layers: thin polyester fleece filling/eggshell-visco-foam/foam panel



3 Layers: thin polyester fleece filling/visco-foam panel/eggshell-foam