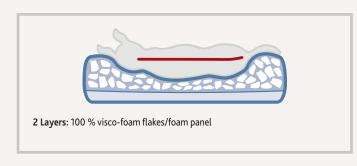

## **TRIXIE Vital Range**

The TRIXIE product range for lying mats is continuously expanded and now comes with a multitude of Vital products. Fillings of viscoelastic foam play an important role for this, along with the design and the cover materials. The Vital range offers various models that differ in composition and workmanship of the filling materials. This

means that the way to lie and the preferences of every animal can be addressed. The introduction of the new Vital sketches guide the customer through the Vital range in an easy, uncomplicated way.

3 Layers: thin polyester fleece filling/eggshell-visco-foam/foam panel