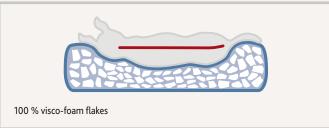

## **TRIXIE Vital Range**

The TRIXIE product range for lying mats is continuously expanded and now comes with a multitude of Vital products. Fillings of viscoelastic foam play an important role for this, along with the design and the cover materials. The Vital range offers various models that differ in composition and workmanship of the filling materials. This

means that the way to lie and the preferences of every animal can be addressed. The introduction of the new Vital sketches guide the customer through the Vital range in an easy, uncomplicated way.

3 Layers: thin polyester fleece filling/eggshell-visco-foam/foam panel