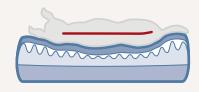

means that the way to lie and the preferences of every animal can be addressed. The introduction of the new Vital sketches guide the customer through the Vital range in an easy, uncomplicated way.

3 Layers: thin polyester fleece filling/eggshell-visco-foam/foam panel