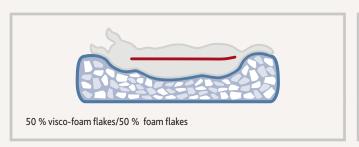

## **TRIXIE Vital Range**

The TRIXIE product range for lying mats is continuously expanded and now comes with a multitude of Vital products. Fillings of viscoelastic foam play an important role for this, along with the design and the cover materials. The Vital range offers various models that differ in composition and workmanship of the filling materials. This

means that the way to lie and the preferences of every animal can be addressed. The introduction of the new Vital sketches guide the customer through the Vital range in an easy, uncomplicated way.

3 Layers: thin polyester fleece filling/eggshell-visco-foam/foam panel