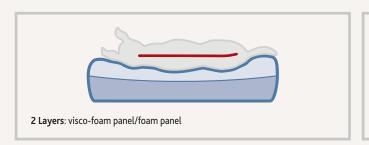

## **TRIXIE Vital Range**

The TRIXIE product range for lying mats is continuously expanded and now comes with a multitude of Vital products. Fillings of viscoelastic foam play an important role for this, along with the design and the cover materials. The Vital range offers various models that differ in composition and workmanship of the filling materials. This

means that the way to lie and the preferences of every animal can be addressed. The introduction of the new Vital sketches guide the customer through the Vital range in an easy, uncomplicated way.

3 Layers: thin polyester fleece filling/eggshell-visco-foam/foam panel