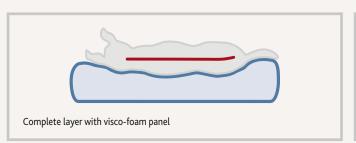

## **TRIXIE Vital Range**

The TRIXIE product range for lying mats is continuously expanded and now comes with a multitude of Vital products. Fillings of viscoelastic foam play an important role for this, along with the design and the cover materials. The Vital range offers various models that differ in composition and workmanship of the filling materials. This

means that the way to lie and the preferences of every animal can be addressed. The introduction of the new Vital sketches guide the customer through the Vital range in an easy, uncomplicated way.



















3 Layers: thin polyester fleece filling/eggshell-visco-foam/foam panel



3 Layers: thin polyester fleece filling/visco-foam panel/eggshell-foam